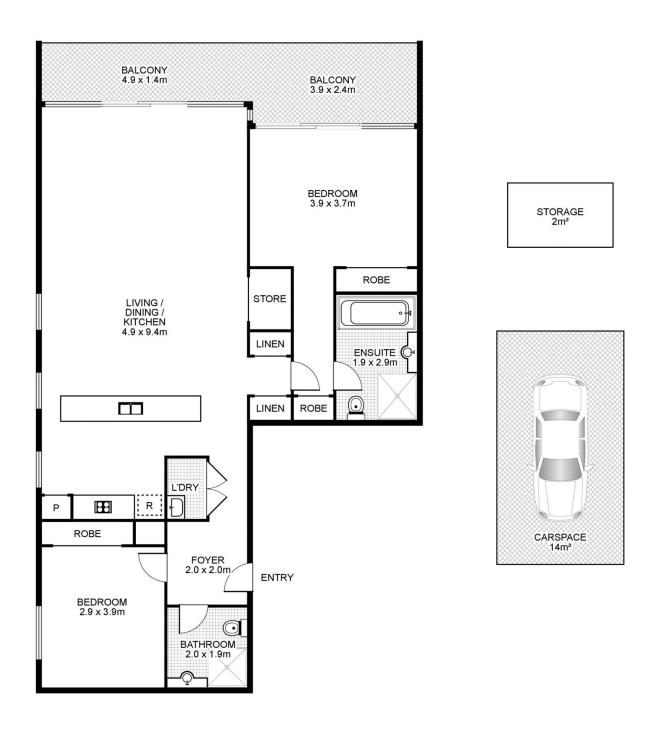

## 1605/7 Railway Street, CHATSWOOD

Apartment : 108m<sup>2</sup> Carspace : 14m<sup>2</sup> Storage : 2m<sup>2</sup> Total : 124m<sup>2</sup> This floor plan is intended as a guide only. Layout dimensions are approximate only. No representations or warranties of any nature whatsoever are given or intended. Any person using this information should rely on their own enquiries. Floor Plans by SURROUNDPIX.