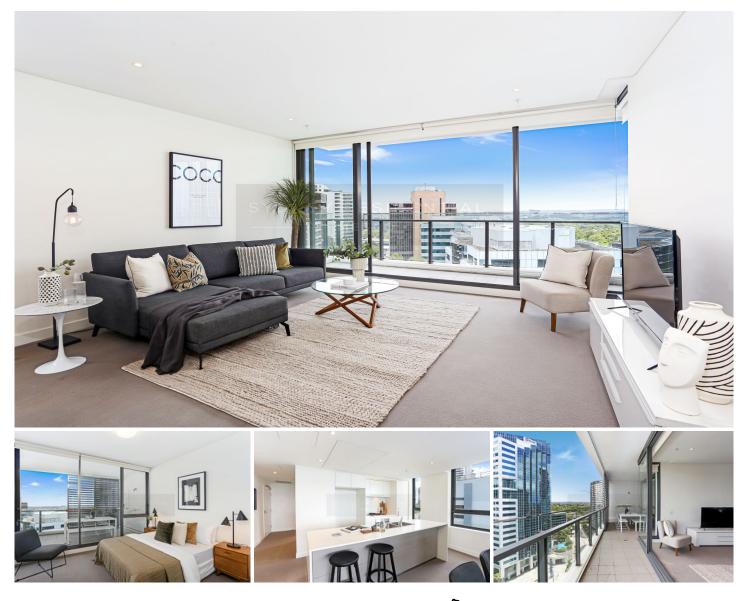

## 1605/7 Railway Street Chatswood NSW

Set up high in the award winning 'Era' building by Mirvac, this stunning two-bedroom corner apartment combines elevated luxury with scenic views and a premium urban setting. It offers a great opportunity to own a fresh and bright living space featuring a substantial 124sqm on title, in the heart of Chatswood. This exceptional property is enhanced by its vibrant setting amid the area's dining and entertainment precinct, and within a few footsteps from local cafes, supermarket shopping and the train station.

\* Generous light-filled open design featuring crisp modern decor

\* Floor-to-ceiling walls of glass maximise views and natural light

\* A great-sized balcony for entertaining and enjoying the outlook

\* Quality modern kitchen with breakfast island and Miele