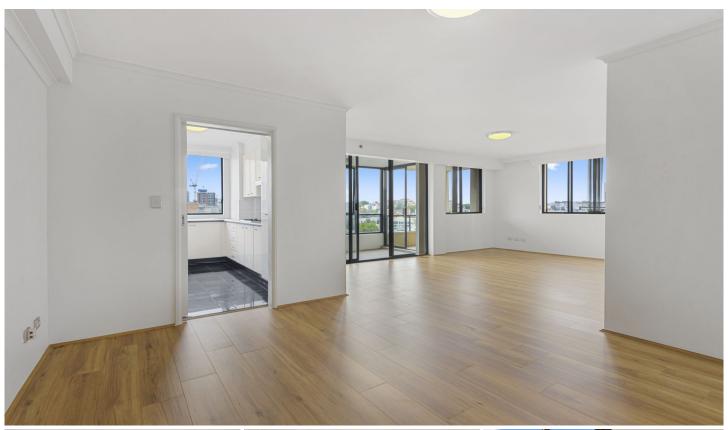

## Level 15/303 Castlereagh Street Sydney NSW

This recently refreshed 3 bedroom apartment is affordable, ready for your immediate enjoyment yet offers enormous potential to flex your interior imagination.

Featuring a versatile floor plan with a private hallway leading to bright open lounge and dining area that separates the bedroom quarters, and a functional sunroom aglow in refreshing morning sunlight with pleasant district views, you have a total of 140sqm of living space to create your dream home.

Exceptionally spacious and functional layout
East facing walk-in kitchen fitted with window for fresh air
Master bedroom with full ensuite bathroom, WIR, and
private balcony

Second & third bedrooms with big built-in wardrobes Fully tiled main bathroom with bathtub