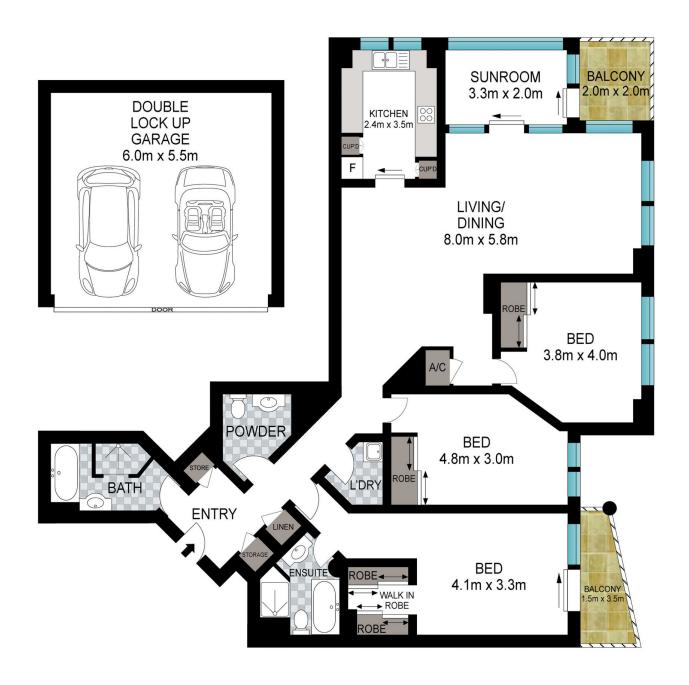

## Level 15/303 Castlereagh Street Sydney NSW

This recently refreshed 3 bedroom apartment is affordable, ready for your immediate enjoyment yet offers enormous potential to flex your interior imagination.

Featuring a versatile floor plan with a private hallway leading to bright open lounge and dining area that separates the bedroom quarters, and a functional sunroom aglow in refreshing morning sunlight with pleasant district views, you have a total of 140sqm of living space to create your dream home.

Exceptionally spacious and functional layout
East facing walk-in kitchen fitted with window for fresh air
Master bedroom with full ensuite bathroom, WIR, and
private balcony

Second & third bedrooms with big built-in wardrobes Fully tiled main bathroom with bathtub

3 🔄 2 🔓 2 🖨

Land Size: 172 sqm

View : https://www.srmetro.com.au/sale/nsw/sydne

y-city/sydney/residential/apartment/6824627

Paul Ding 02 9283 2832

0 1 2 3 4 5

Scale in metres. Indicative only. Dimensions are approximate. All information contained herein is gathered from sources we believe to be reliable. However we cannot guarantee its accuracy and interested persons should rely on their own enquiries.