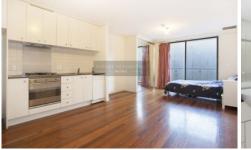

- Balcony access from living/dining area, timber flooring throughout

- Galley kitchen with granite benchtop & stainless steel appliances

- Fully tiled bathroom and internal laundry
- R/C air-conditioning & 24/7 concierge service