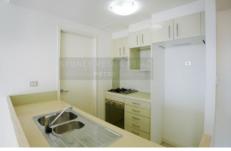

- Combined living/dining flow to balcony/winter garden
- 2 bedrooms, b/ins, 2 bathrooms
- Deluxe gas kitchen with stainless steel appliances
- R/C air-conditioning
- Tandem security car spaces
- Direct access to the World Square shopping centre
- Full amenities which include heated pool, gymnasium, games room Features