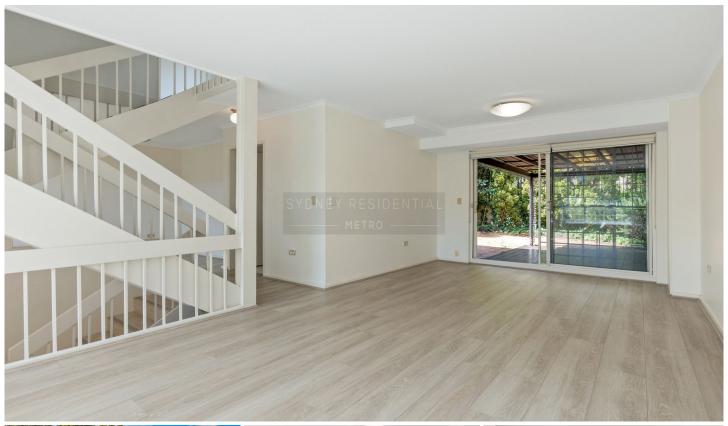

## Features include:

- ? Own private entry from the street & lovely courtyard
- ? Spacious living and dining area that flows out to the private entertaining courtyard
- ? 3 bedrooms with 2 with built in wardrobe
- ? Modern kitchen with gas cooking & oven
- ? Internal Laundry
- ? A tandem garage with internal access and potential to