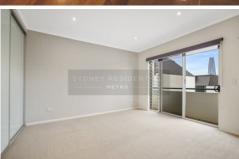

- Expansive living spaces are enhanced by soaring ceilings, streaming natural light and refreshing breezes
- A centrally positioned entertaining courtyard is an architectural highlight that allows for multiple uses
- Impressive gourmet kitchen with stainless steel appliances
- Three spacious bedrooms all with built-in robes, main with sumptuous ensuite & bath
- Ducted air conditioning and concealed laundry