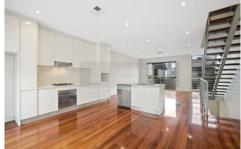

- Expansive living spaces are enhanced by soaring ceilings, streaming natural light and refreshing breezes
- A centrally positioned entertaining courtyard is an architectural highlight that allows for multiple uses
- Impressive gourmet kitchen with stainless steel appliances
- Three spacious bedrooms all with built-in robes, main with sumptuous ensuite & bath
- Ducted air conditioning and concealed laundry