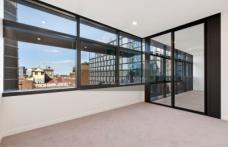

## Features:

- Contemporary open plan living with tiled flooring leading to the winter garden
- Chic elegant kitchen with stainless steel gas appliances
- Master with ensuite and built-in robes in all bedrooms
- Fully ducted air-conditioning
- Fridge and washer/dryer included; Share laundry with another studio
- Secure car space