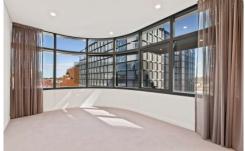

## Features:

- Contemporary open plan living with tiled flooring leading to the winter garden
- Chic elegant kitchen with stainless steel gas appliances
- Master with ensuite and built-in robes in all bedrooms
- Fully ducted air-conditioning
- Fridge and washer/dryer included; Share laundry with another studio
- Secure car space