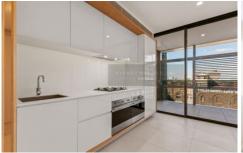

## Features:

- Contemporary open plan living with tiled flooring leading to the winter garden
- Chic elegant kitchen with stainless steel gas appliances
- Master with ensuite and built-in robes in all bedrooms
- Fully ducted air-conditioning
- Fridge and washer/dryer included; Share laundry with another studio
- Secure car space