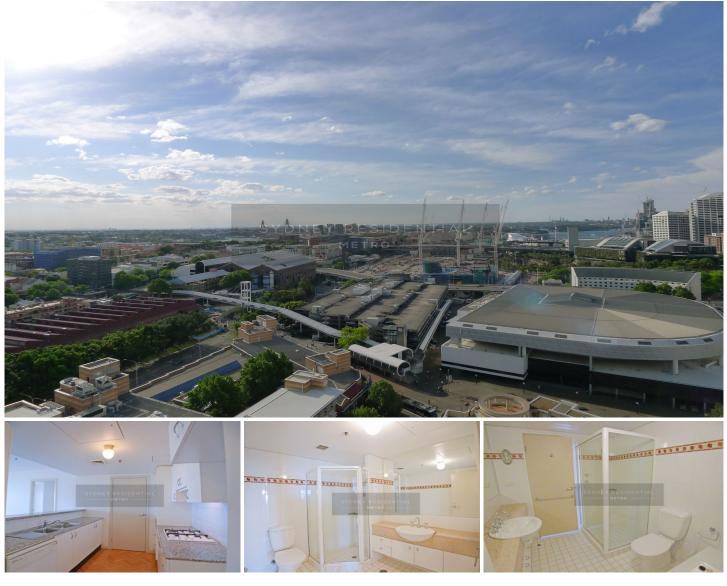

## Level 22/2 Quay Street Haymarket NSW

Expansive Harbour and District View with every amenity at your doorstep and five-star facilities, this impressive apartment not only offers the ultimate in convenience but panoramic views across the Blackwattle Bay and Darling Harbour.

## Features include:

- \* Spacious 2 bedroom apartment with brand new carpet
- \* Master bedroom with ensuite and access to the balcony
- \* Sleek kitchen with granite top, "Smeg' appliances & timber flooring
- \* Open plan lounge and dining lead to the balcony with unobstructed views
- \* Air-conditioning throughout
- \* Video security intercom and 24-hour concierge
- \* State of the art amenities which include heated pool, spa,