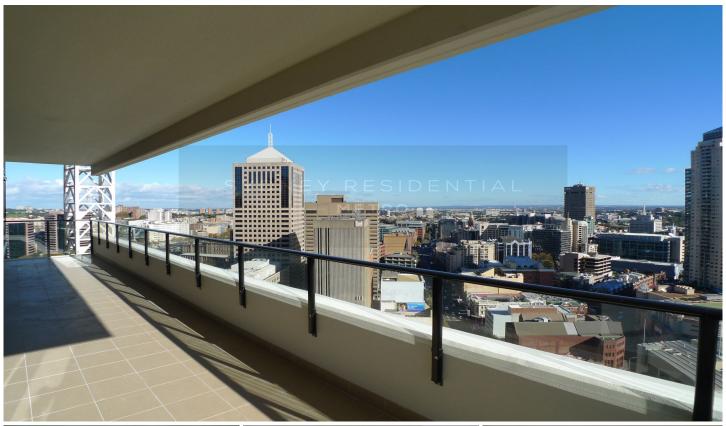

## Level 28/710 George Street Sydney NSW

Conveniently located right at the heart of the city with buses and light rail at door. Only a short stroll to Town Hall and Central railway station.

- Functional floorplan with open plan living & dining
- Deluxe kitchen with stone benchtop & stainless steel appliances
- 2 well-appointed bathrooms, master ensuite
- Large wrap-around balcony
- Built-in robes
- Downlights to living, kitchen & bathroom
- Internal laundry
- Ducted reverse cycle air-conditioning
- Audio/Visual intercom
- 2 Security Carspaces