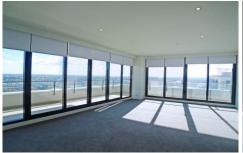

## Level 28/710 George Street Sydney NSW

Conveniently located right at the heart of the city with buses and light rail at door. Only a short stroll to Town Hall and Central railway station.

- Functional floorplan with open plan living & dining
- Deluxe kitchen with stone benchtop & stainless steel appliances
- 2 well-appointed bathrooms, master ensuite
- Large wrap-around balcony
- Built-in robes
- Downlights to living, kitchen & bathroom
- Internal laundry
- Ducted reverse cycle air-conditioning
- Audio/Visual intercom
- 2 Security Carspaces