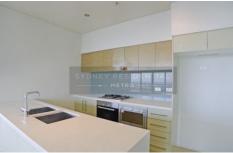

## Level 28/710 George Street Sydney NSW

Conveniently located right at the heart of the city with buses and light rail at door. Only a short stroll to Town Hall and Central railway station.

- Functional floorplan with open plan living & dining
- Deluxe kitchen with stone benchtop & stainless steel appliances
- 2 well-appointed bathrooms, master ensuite
- Large wrap-around balcony
- Built-in robes
- Downlights to living, kitchen & bathroom
- Internal laundry
- Ducted reverse cycle air-conditioning
- Audio/Visual intercom
- 2 Security Carspaces