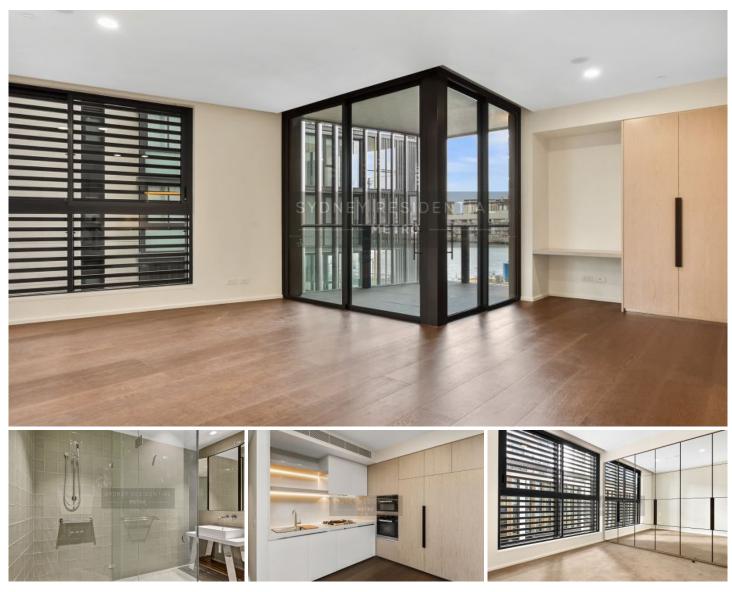

## 202/21 Barangaroo Avenue Sydney NSW

The property features a one generous bedroom with built-ins and a gourmet kitchen with Miele appliances. This seamless design is complemented by the water front locale and a west facing orientation.

- One generous bedroom
- Built-in Wardrobe
- Modern bathroom
- Study Nook
- Ducted air conditioning
- Appliances by Miele

**View** : https://www.srmetro.com.au/lease/nsw/sydney-cit y/sydney/residential/apartment/6762334