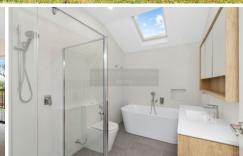

## **Property Features:**

- Stone kitchen with stainless steel appliances
- Dining area flows to entertaining deck
- Lounge area/family room with split air conditioning
- Generously sized bedrooms with built-in wardrobes
- 2 Opulent bathrooms
- Internal laundry
- Single carport