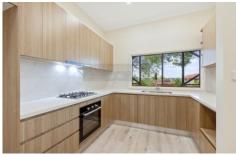

## **Property Features:**

- Stone kitchen with stainless steel appliances
- Dining area flows to entertaining deck
- Lounge area/family room with split air conditioning
- Generously sized bedrooms with built-in wardrobes
- 2 Opulent bathrooms
- Internal laundry
- Single carport