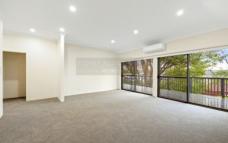

## **Property Features:**

- Stone kitchen with stainless steel appliances
- Dining area flows to entertaining deck
- Lounge area/family room with split air conditioning
- Generously sized bedrooms with built-in wardrobes
- 2 Opulent bathrooms
- Internal laundry
- Single carport