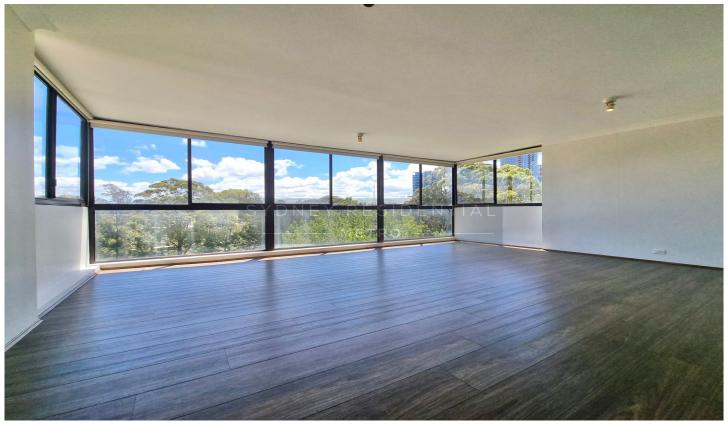

## 57/10-18 Hume Street Wollstonecraft NSW

Well Presented 2 Bedroom Apartment with Leafy Outlook

Wonderfully private, well presented and set in leafy surrounds, this generously proportioned 5th floor apartment offers a peaceful retreat in a convenient location.

This magnificent property features:

- Timber flooring throughout
- Large L-shaped lounge/dining area with new timber flooring
- Separate enclosed kitchen
- Double bedrooms with built in robes
- Intercom access
- Internal laundry
- Security carspace with ample visitors parking
- Outdoor pool & landscaped gardens
- Minutes to shops, cafes, transports and offering easy