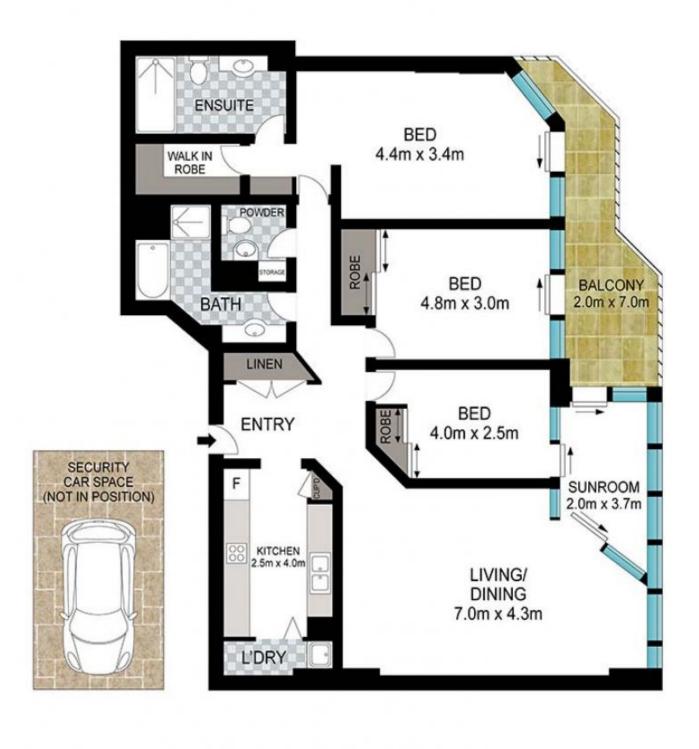

## 3 🍋 2 📛 1 🚘

Building Size : 142 sqm Land Size View

: 157 sqm

687775

: https://www.srmetro.com.au/sale/nsw/sy dney-city/sydney/residential/apartment/6

Paul Ding 02 9283 2832

Wilson Diec 02 9283 2832

Approx. apartment size: 142sq.m. Approx. car space size: 15sq.m. Approx. total size: 157sq.m.

Scale in metres. Indicative only. Dimensions are approximate. All information contained herein is gathered from sources we believe to be reliable. However we cannot guarantee its accuracy and interested persons should rely on their own enquiries.