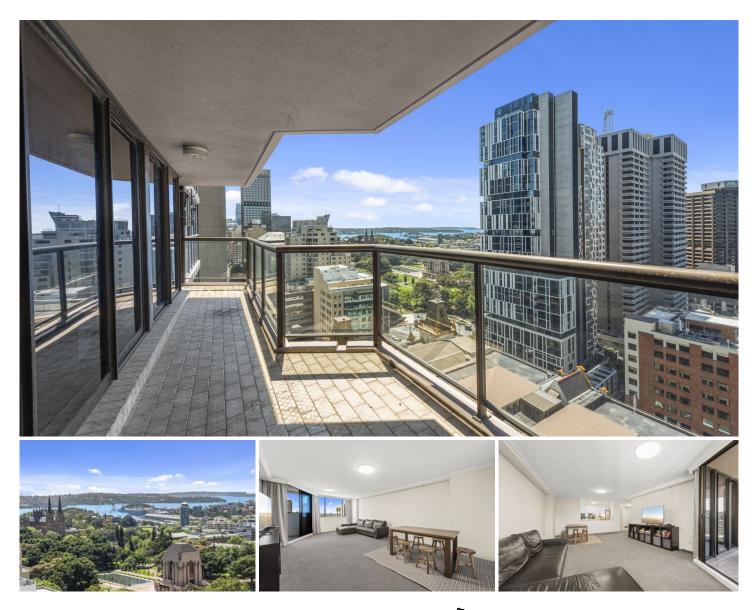

## Level 27/267 Castlereagh Street Sydney NSW

Embracing the spectacular views of Hyde Park & Sydney harbour is this tastefully renovated 3 bedroom family apartment of great layout and immense comfort. An exceptional lifestyle purchase opportunity for one of Sydney's most prized Hyde Park precinct, the property is conveniently located opposite the heritage Downing Centre and museum station with a short stroll to World Square shopping.

Northeast facing design aglow in refreshing morning sun 142sqm of living space with enclosed sunroom Full length of open balcony with stunning vista 3 large bedrooms, main with walk-in robe & study nook Loads of cupboard space and internal storage 24/7 security, indoor resort facilities and roof top terrace Security car space on title

## 3 🍋 2 📛 1 🚘

Building Size : 142 sqm Land Size View

: 157 sqm

687775

: https://www.srmetro.com.au/sale/nsw/sy dney-city/sydney/residential/apartment/6

Paul Ding 02 9283 2832

Wilson Diec 02 9283 2832

Approx. apartment size: 142sq.m. Approx. car space size: 15sq.m. Approx. total size: 157sq.m.