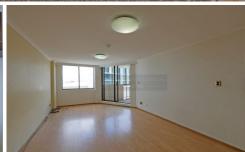

- Open plan living & dining extending to sunny balcony
- Timber flooring throughout
- Desirable north west aspect with Darling Harbour/City View glimpse
- Access to balcony from bedroom & living area
- Secure car space
- Internal Laundry with dryer
- Renovated Bathroom & Kitchen