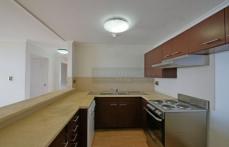

- Open plan living & dining extending to sunny balcony
- Timber flooring throughout
- Desirable north west aspect with Darling Harbour/City View glimpse
- Access to balcony from bedroom & living area
- Secure car space
- Internal Laundry with dryer
- Renovated Bathroom & Kitchen