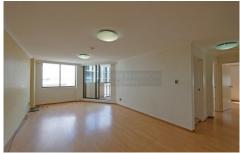

- Open plan living & dining extending to sunny balcony
- Timber flooring throughout
- Desirable north west aspect with Darling Harbour/City View glimpse
- Access to balcony from bedroom & living area
- Secure car space
- Internal Laundry with dryer
- Renovated Bathroom & Kitchen