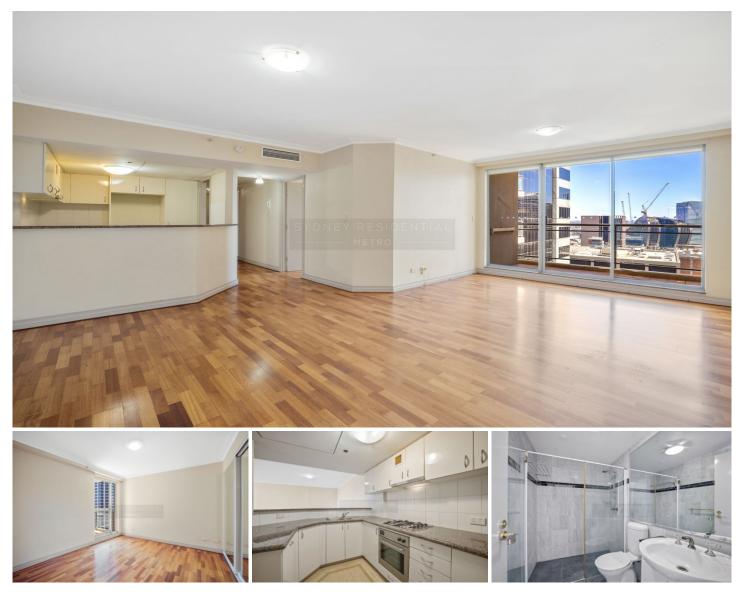

## Level 19/199 Castlereagh Street Sydney NSW

Desirably located in the heart of the CBD, this large two bedroom apartment with great views of the city, has all amenities at it's doorstep! Within walking distance to Town Hall, Westfield and Hyde Park this apartment is city living at its finest.

\* Security carspace

\* Generous Sized Bedrooms with built in robes, Main with En-suite

- \* Gourmet kitchen with stone bench-top and gas appliances
- \* Stylish floorboard throughout
- \* Open plan living/dining area
- \* Internal laundry with dryer
- \* 24 hour concierge and security