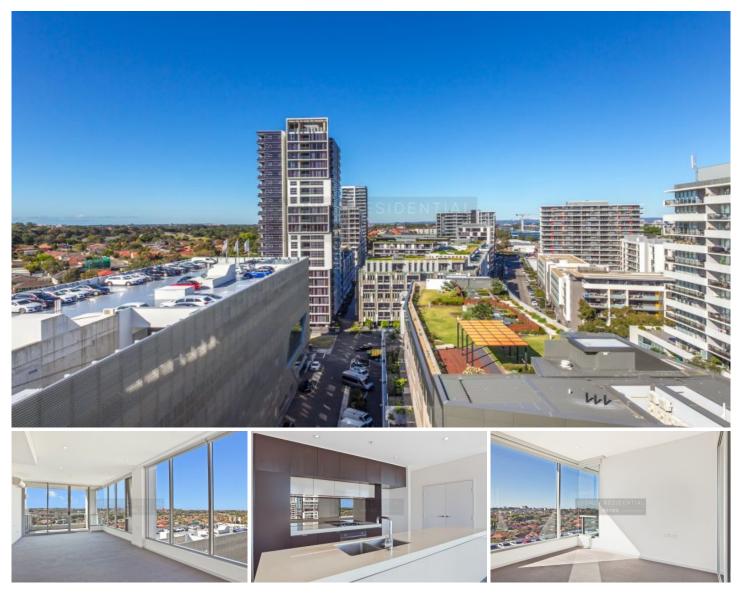

## Level 12/6A Defries Avenue Zetland NSW

\*\*DEPOSIT TAKEN\*\* Located on the 12th floor is this stunning two apartment designed by renowned architect Turner Associates.

This apartment offers the following:

- Double bedrooms with built in robes
- Near new carpet
- Spacious living/dining area leads to balcony with stunning district views
- Sleek CaesarStone kitchen, Smeg gas appliances
- Contemporary designer bathroom
- Air conditioning
- Internal laundry with dryer
- Facilities include a rooftop garden, cinema
- Intercom access
- Secure car space & Storage cage