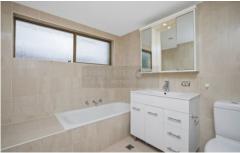

- Well-appointed open plan L-shaped lounge and dining space
- Living area framed by picture windows and wraparound balcony
- Renovated kitchen with European stainless steel fittings
- Freshly Painted
- New curtains and Block Out Roller blinds
- Internal laundry, Blackbutt timber floors through out
- Generous double bedrooms including master with built-ins
- Renovated bathroom complete with a full bath tub
- Lock-up garage for one car including store room