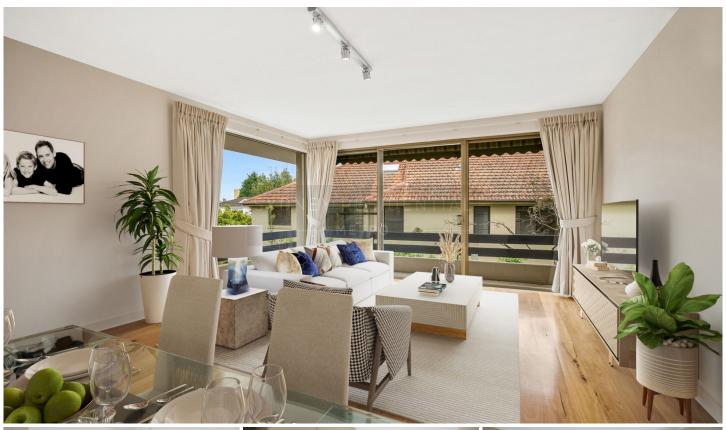

- Well-appointed open plan L-shaped lounge and dining space
- Living area framed by picture windows and wraparound balcony
- Renovated kitchen with European stainless steel fittings
- Freshly Painted
- New curtains and Block Out Roller blinds
- Internal laundry, Blackbutt timber floors through out
- Generous double bedrooms including master with built-ins
- Renovated bathroom complete with a full bath tub
- Lock-up garage for one car including store room