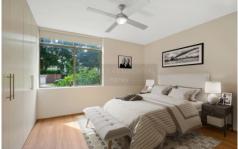

- Well-appointed open plan L-shaped lounge and dining space
- Living area framed by picture windows and wraparound balcony
- Renovated kitchen with European stainless steel fittings
- Freshly Painted
- New curtains and Block Out Roller blinds
- Internal laundry, Blackbutt timber floors through out
- Generous double bedrooms including master with built-ins
- Renovated bathroom complete with a full bath tub
- Lock-up garage for one car including store room