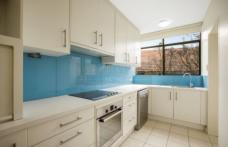

- Well-appointed open plan L-shaped lounge and dining space
- Living area framed by picture windows and wraparound balcony
- Renovated kitchen with European stainless steel fittings
- Freshly Painted
- New curtains and Block Out Roller blinds
- Internal laundry, Blackbutt timber floors through out
- Generous double bedrooms including master with built-ins
- Renovated bathroom complete with a full bath tub
- Lock-up garage for one car including store room