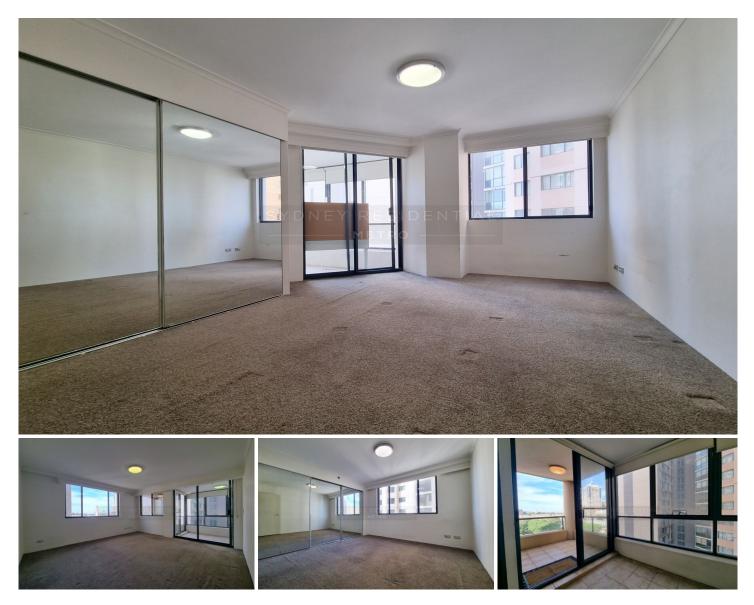

## 229/303 Castlereagh Street Sydney NSW

Enjoying a south aspect with views across the city, this well presented and immaculate two bedroom apartment just moments to Chinatown, Darling Harbour, World Square Shopping Centre, QVB, cafes, restaurants and all amenities.

Property Features;

- Spacious living area leading to sunlit balcony/sunroom
- 2 spacious bedrooms with built in robes
- 2 bathrooms (master ensuite)
- Separate kitchen with granite bench tops and gas cooking
- Internal laundry
- Air conditioned
- 1 Lock up Garages
- Intercom access and 24 hour concierge