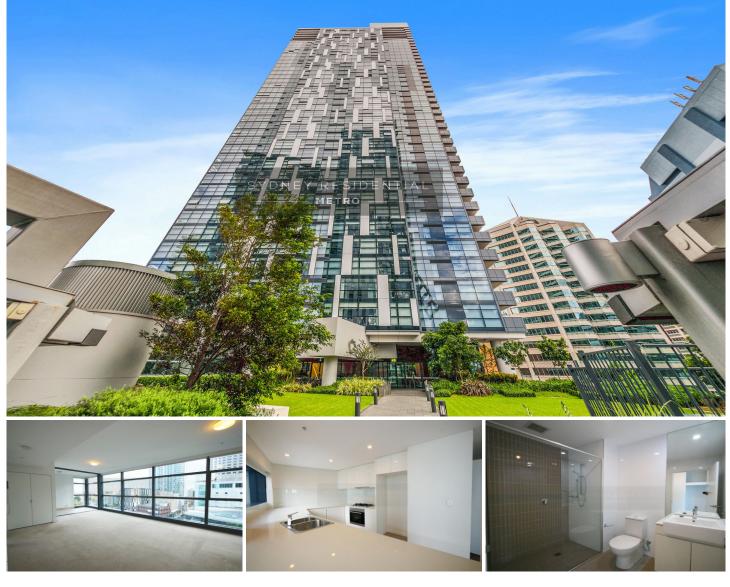

## Level 9/69 Albert Street Chatswood NSW

Offering unparalleled convenience in the heart of Chatswood, this two bedroom apartment is positioned in Metro, the iconic landmark tower right above the Chatswood transport interchange. It is set just metres to Westfield, Chatswood Chase, The Concourse, restaurants and all the great amenities Chatswood has to offer.

- 2 bedroom apartment with district views

- Open plan living and dining extends to the sunlit winter garden

- Gourmet kitchen with 'Miele' stainless steel gas appliances

- Deluxe bathroom, internal laundry
- Reverse cycle air-conditioning & audiovisual intercom
- 25m pool, spa, gymnasium & onsite building manager
- One security car space
- Above Chatswood transport interchange, stroll to