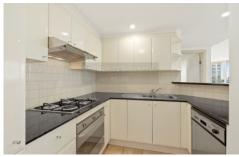

## Property Features;

- ? Timber floor board thorough out
- ? Magnificent lounge room with views access to entertaining balcony
- ? 2 spacious bedroom with built-in wardrobe, master with ensuite both bedrooms with balcony access
- ? Open plan kitchen with stainless steel gas cooking & stone bench-top
- ? Separate internal laundry
- ? Ducted air-conditioning
- ? Full brick construction and well maintained
- ? Security building with on-site manager
- ? Undercover security parking
- ? Recreational facilities including indoor swimming pool, gym, sauna and spa
- ? Within walking distance from Darling Harbour, China