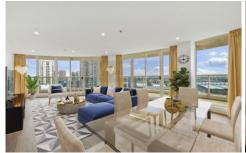

## Property Features;

- ? Timber floor board thorough out
- ? Magnificent lounge room with views access to entertaining balcony
- ? 2 spacious bedroom with built-in wardrobe, master with ensuite both bedrooms with balcony access
- ? Open plan kitchen with stainless steel gas cooking & stone bench-top
- ? Separate internal laundry
- ? Ducted air-conditioning
- ? Full brick construction and well maintained
- ? Security building with on-site manager
- ? Undercover security parking
- ? Recreational facilities including indoor swimming pool, gym, sauna and spa
- ? Within walking distance from Darling Harbour, China