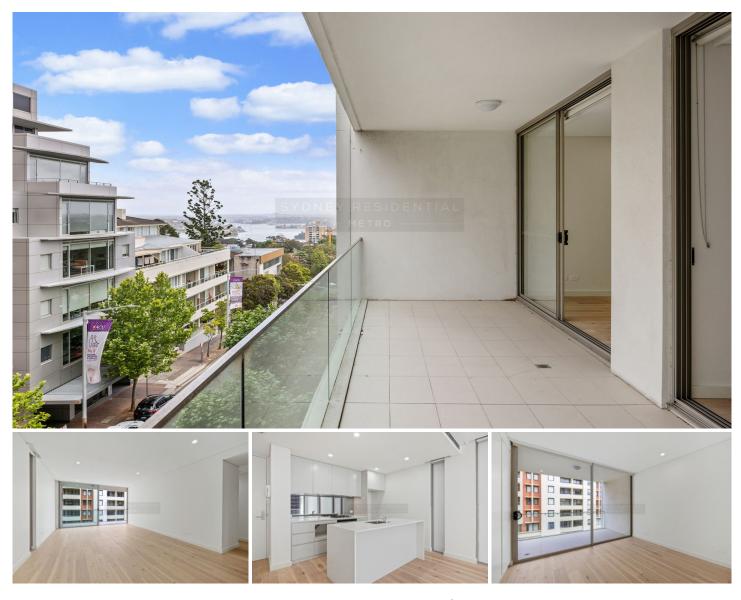

## Level 6/12 Berry Street North Sydney NSW

Located in the popular 'Atria' Building in the heart of vibrant North Sydney, this superb apartment provides an idyllic haven of contemporary comfort and ease of living. It is placed footsteps of shops and popular cafes, while just a stroll to the station.

Features include:

- \* Brand new timber flooring throughout the apartment.
- \* Sleek open plan living/dining areas bathed in natural light flow to the generous balcony
- \* Elegant kitchen with stainless steel appliances

\* Well scaled bedroom appointed with a built-in wardrobe; Master with en-suite

- \* Ducted air conditioning, Study nook
- \* Fully tiled bathroom, rainwater shower, concealed laundry

\* Level lift access, video security intercom, stroll to buses, train station, North Sydney's centre and celebrated dining