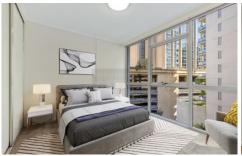

## Features:

- Spacious lounge and dining area
- Master room with ensuite
- Both bedrooms with built in wardrobe
- Gas cooking kitchen with stone bench top and steel appliances
- Ducted air-conditioning and internal laundry
- 1 security car space
- Resort style facilities including pool, sauna, spa and gym