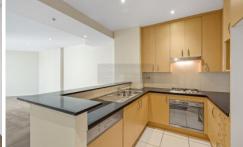

## Features:

- Spacious lounge and dining area
- Master room with ensuite
- Both bedrooms with built in wardrobe
- Gas cooking kitchen with stone bench top and steel appliances
- Ducted air-conditioning and internal laundry
- 1 security car space
- Resort style facilities including pool, sauna, spa and gym