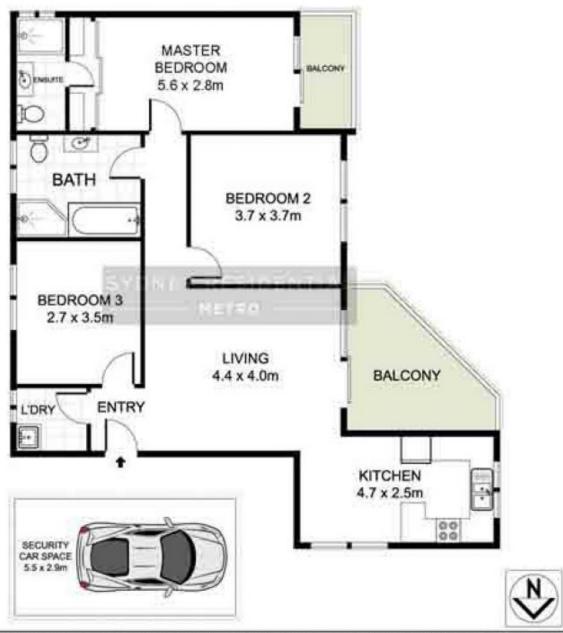

## 12/122 Todman Avenue Kensington NSW

\*\*DEPOSIT TAKEN\*\* Property features;

- 3 bedrooms (master has ensuite, build in wardrobe and access to balcony)
- Combined lounge/dining opening onto balcony
- Bright open plan kitchen
- Near new block out roller blinds
- 1 security undercover parking & bike storage
- Unfurnished

## 12/122 TODMAN AVENUE KENSINGTON

DISCLAIMER: PLANS SHOWN ARE FOR PRESENTATION PURPOSES AND ARE NOT PART OF ANY LEGAL DOCUMENT, ALL MEASUREMENTS AND FIGURES ARE APPROXIMATE.