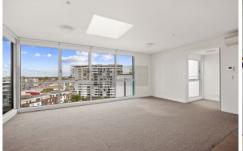

## Property Features;

- ? Open plan living dining access to entertaining balcony
- ? Modern kitchen with stone kitchen bench top & SMEG stainless steel appliances
- ? Main bedroom with build in wardrobe access to entertaining balcony
- ? Split system reverse Air Conditioning
- ? A good size modern bathroom
- ? Minutes away to village shops, cafes, restaurants, Woolworths Supermarket and other amenities
- ? Fully Facilities (Gym and Pool), can access 4 other pools within Discovery Point