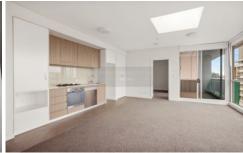

## Property Features;

- ? Open plan living dining access to entertaining balcony
- ? Modern kitchen with stone kitchen bench top & SMEG stainless steel appliances
- ? Main bedroom with build in wardrobe access to entertaining balcony
- ? Split system reverse Air Conditioning
- ? A good size modern bathroom
- ? Minutes away to village shops, cafes, restaurants, Woolworths Supermarket and other amenities
- ? Fully Facilities (Gym and Pool), can access 4 other pools within Discovery Point