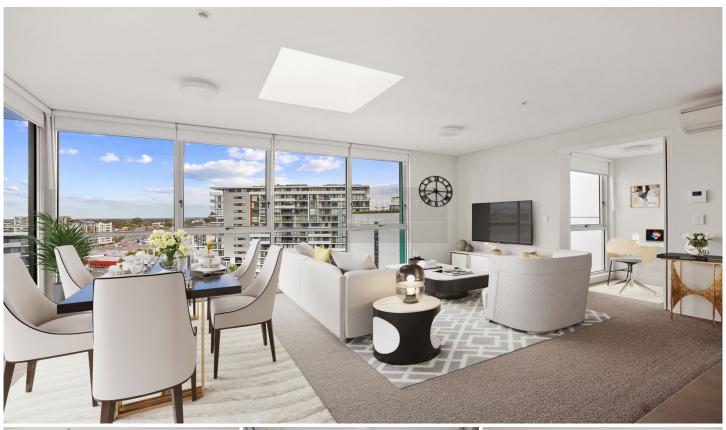

## Level 9/1 Magdalene Terrace Wolli Creek NSW

\*\*DEPOSIT TAKEN\*\* This convenient and modern unfurnished one bedroom security apartment is located in the well-known building in Discovery Points.

## Property Features;

- ? Open plan living dining access to entertaining balcony
- ? Modern kitchen with stone kitchen bench top & SMEG stainless steel appliances
- ? Main bedroom with build in wardrobe access to entertaining balcony
- ? Split system reverse Air Conditioning
- ? A good size modern bathroom
- ? Minutes away to village shops, cafes, restaurants, Woolworths Supermarket and other amenities
- ? Fully Facilities (Gym and Pool), can access 4 other pools within Discovery Point