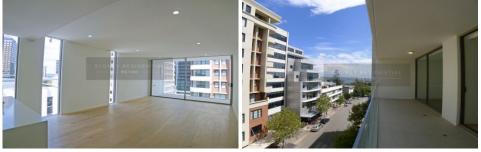

Features include:

- \* Brand new timber flooring throughout the apartment.
- \* Sleek open plan living/dining areas bathed in natural light flow to the generous balcony
- \* Elegant kitchen with stainless steel appliances
- \* Well scaled bedroom appointed with a built-in wardrobe; Master with en-suite
- \* Ducted air conditioning, Study nook
- \* Fully tiled bathroom, rainwater shower, concealed laundry
- \* Level lift access, video security intercom, stroll to buses, train station, North Sydney's centre and celebrated dining