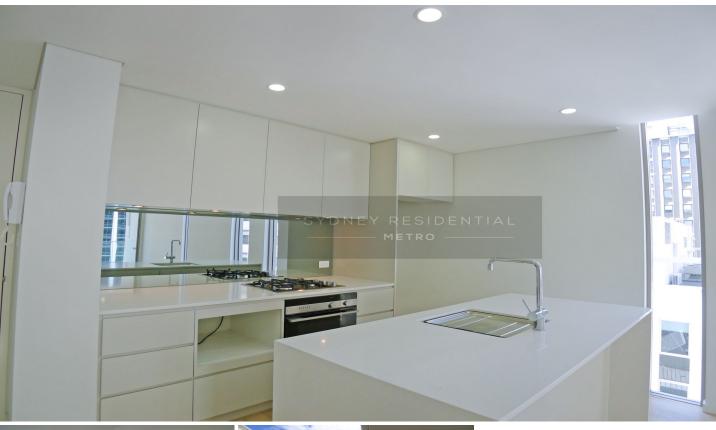

Features include:

- \* Brand new timber flooring throughout the apartment.
- \* Sleek open plan living/dining areas bathed in natural light flow to the generous balcony
- \* Elegant kitchen with stainless steel appliances
- \* Well scaled bedroom appointed with a built-in wardrobe; Master with en-suite
- \* Ducted air conditioning, Study nook
- \* Fully tiled bathroom, rainwater shower, concealed laundry
- \* Level lift access, video security intercom, stroll to buses, train station, North Sydney's centre and celebrated dining