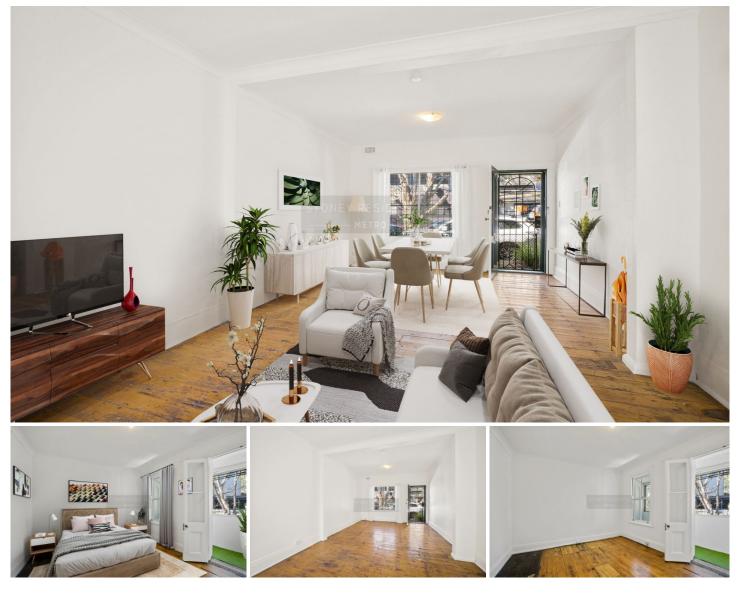

## **53 Pine Street Chippendale NSW**

\*\*DEPOSIT TAKEN\*\* Exceptionally located in a vibrant city-fringe pocket this 2 storey terrace offers a lifestyle of absolute convenience.

? 3 bedrooms upstairs, master opening onto an enclosed balcony

? A practical open layout with spacious lounge and dining area

- ? Functional kitchen flowing onto the side courtyard
- ? Timber flooring, fresh decor & bathroom with laundry
- ? Side and rear courtyard
- \* Unfurnished & Pets are welcome
- \* 6 months only

Short walk to cafes, restaurants, Sydney University, UTS, Broadway shopping centre, Central Park Mall and Spice Alley.