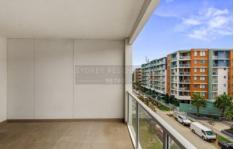

## Property Features;

- Open living area leading onto a large balcony
- Open kitchen with stainless steel appliances and stone benchtops
- Two large bedrooms with built ins wardrobe (first level) with ensuite bathroom
- Ducted Air Conditioning thorough out
- 2 large tandem car spaces
- Located minutes from parks and local schools and close to public transport