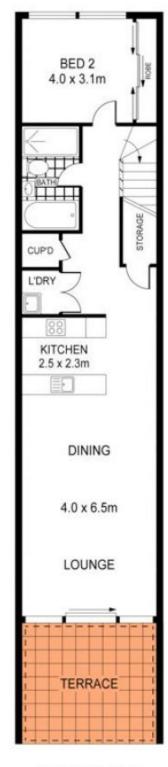

## Level 5/43 Wilson Street Botany NSW

\*\*DEPOSIT TAKEN\*\* This north facing of split level two bedroom apartments plus study is situated in the heart of Botany and secure complex.

## Property Features;

- Open living area leading onto a large balcony
- Open kitchen with stainless steel appliances and stone benchtops
- Two large bedrooms with built ins wardrobe (first level) with ensuite bathroom
- Ducted Air Conditioning thorough out
- 2 large tandem car spaces
- Located minutes from parks and local schools and close to public transport