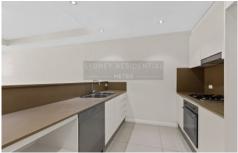

## Property Features;

- Open living area leading onto a large balcony
- Open kitchen with stainless steel appliances and stone benchtops
- Two large bedrooms with built ins wardrobe (first level) with ensuite bathroom
- Ducted Air Conditioning thorough out
- 2 large tandem car spaces
- Located minutes from parks and local schools and close to public transport