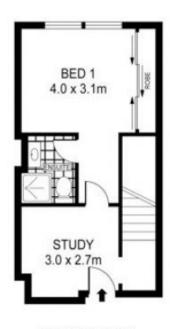

## Level 5/43 Wilson Street Botany NSW

\*\*DEPOSIT TAKEN\*\* This north facing of split level two bedroom apartments plus study is situated in the heart of Botany and secure complex.

## Property Features;

- Open living area leading onto a large balcony
- Open kitchen with stainless steel appliances and stone benchtops
- Two large bedrooms with built ins wardrobe (first level) with ensuite bathroom
- Ducted Air Conditioning thorough out
- 2 large tandem car spaces
- Located minutes from parks and local schools and close to public transport