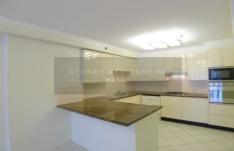

## Features:

- \* 2 generous size bedrooms with built-in robes & balcony access
- \* Extra sun room/winter garden filled with natural light
- \* Open plan living area with timber flooring
- \* 2 modern bathrooms (master ensuite)
- \* Gourmet kitchen with gas cooking and s/s appliances
- \* Internal Laundry
- \* Air Conditioning