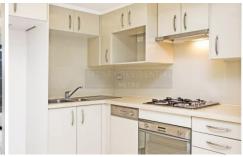

## Level 29/91 Liverpool Street Sydney NSW

- \* Sunlit northerly aspect
- \* New carpet & blind in the bedroom with built in robe and access to balcony
- \* Gourmet stone kitchen with stainless steel gas appliances
- \* Fully ducted air conditioning
- \* Floor to ceiling glass windows enhancing plenty of natural light
- \* Internal laundry with dryer
- \* 24 hour concierge and security