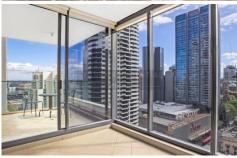

## Level 29/91 Liverpool Street Sydney NSW

- \* Sunlit northerly aspect
- \* New carpet & blind in the bedroom with built in robe and access to balcony
- \* Gourmet stone kitchen with stainless steel gas appliances
- \* Fully ducted air conditioning
- \* Floor to ceiling glass windows enhancing plenty of natural light
- \* Internal laundry with dryer
- \* 24 hour concierge and security