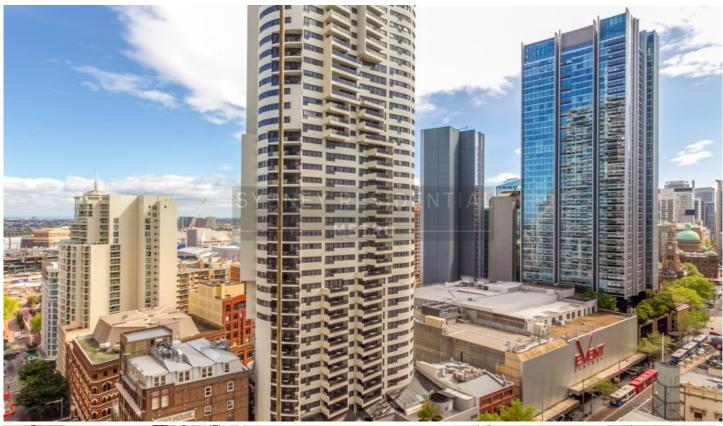

## Level 29/91 Liverpool Street Sydney NSW

- \* Sunlit northerly aspect
- \* New carpet & blind in the bedroom with built in robe and access to balcony
- \* Gourmet stone kitchen with stainless steel gas appliances
- \* Fully ducted air conditioning
- \* Floor to ceiling glass windows enhancing plenty of natural light
- \* Internal laundry with dryer
- \* 24 hour concierge and security