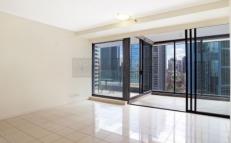

## Level 29/91 Liverpool Street Sydney NSW

- \* Sunlit northerly aspect
- \* New carpet & blind in the bedroom with built in robe and access to balcony
- \* Gourmet stone kitchen with stainless steel gas appliances
- \* Fully ducted air conditioning
- \* Floor to ceiling glass windows enhancing plenty of natural light
- \* Internal laundry with dryer
- \* 24 hour concierge and security