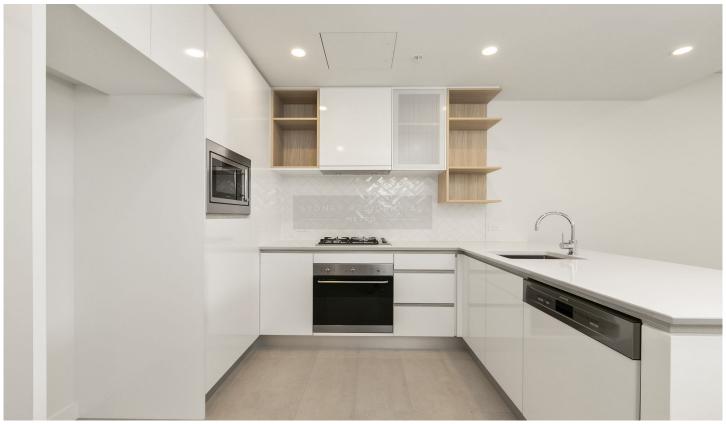

## Features includes:

- -Open plan living
- -Modern kitchen with gas cooktop, stone bench tops & integrated dish drawer
- -Large bedroom with double built-in robe
- -Fully tiled bathroom with integrated laundry with washer