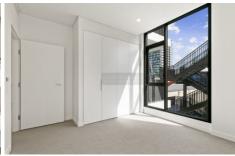

## Features includes:

- -Open plan living
- -Modern kitchen with gas cooktop, stone bench tops & integrated dish drawer
- -Large bedroom with double built-in robe
- -Fully tiled bathroom with integrated laundry with washer