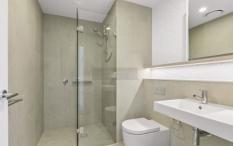

## Features includes:

- -Open plan living
- -Modern kitchen with gas cooktop, stone bench tops & integrated dish drawer
- -Large bedroom with double built-in robe
- -Fully tiled bathroom with integrated laundry with washer