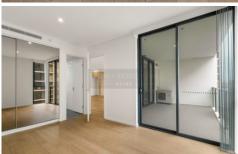

## Property Features;

- Perfectly located within walking distance to Mascot stations, shops, cafes, parks & transport.
- Spacious lounge and dining area that flows onto the entertainers' balcony.
- Stunning designer kitchen with stone bench top, state of the art of European and German appliances.
- Timber flooring throughout the apartment