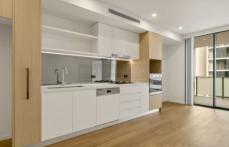

## Property Features;

- Perfectly located within walking distance to Mascot stations, shops, cafes, parks & transport.
- Spacious lounge and dining area that flows onto the entertainers' balcony.
- Stunning designer kitchen with stone bench top, state of the art of European and German appliances.
- Timber flooring throughout the apartment