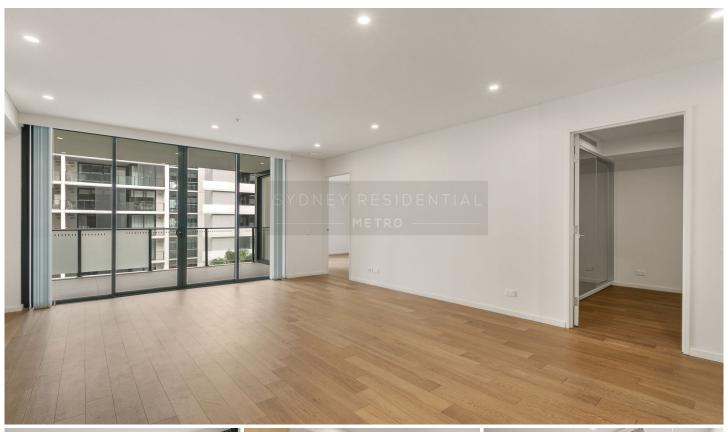

## Level 6/2 Muller Lane Mascot NSW

Situated on the 6th floor is this huge 2 bedroom apartment in the stunning near new urban/contemporary life style 'ESPRIT' building

## Property Features;

- Perfectly located within walking distance to Mascot stations, shops, cafes, parks & transport.
- Spacious lounge and dining area that flows onto the entertainers' balcony.
- Stunning designer kitchen with stone bench top, state of the art of European and German appliances.
- Timber flooring throughout the apartment