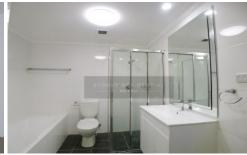

- Balcony access from both bedroom and living/dining area
- Superb gallery kitchen with granite benchtop, stainless steel appliances & tiled flooring
- Fully tiled bathroom, separate bathtub and internal laundry
- R/C air-conditioning & 24/7 concierge service
- Short stroll to Town Hall and Queen Victoria Building
- Facilities include a heated pool, sauna, spa & gymnasium