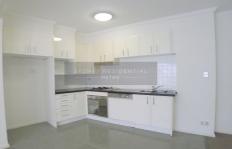

- Balcony access from both bedroom and living/dining area
- Superb gallery kitchen with granite benchtop, stainless steel appliances & tiled flooring
- Fully tiled bathroom, separate bathtub and internal laundry
- R/C air-conditioning & 24/7 concierge service
- Short stroll to Town Hall and Queen Victoria Building
- Facilities include a heated pool, sauna, spa & gymnasium