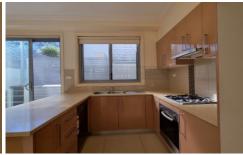

- \* Tiled Ground Floor with Timber Flooring Upstairs
- \* Main Bedroom with Ensuite
- \* 2.5 Bathrooms (powder room in laundry)
- \* Gas Kitchen Appliances

3 📭 2 🖺 1 😭

**View:** https://www.srmetro.com.au/lease/nsw/inner-west/burwood/residential/townhouse/6517237