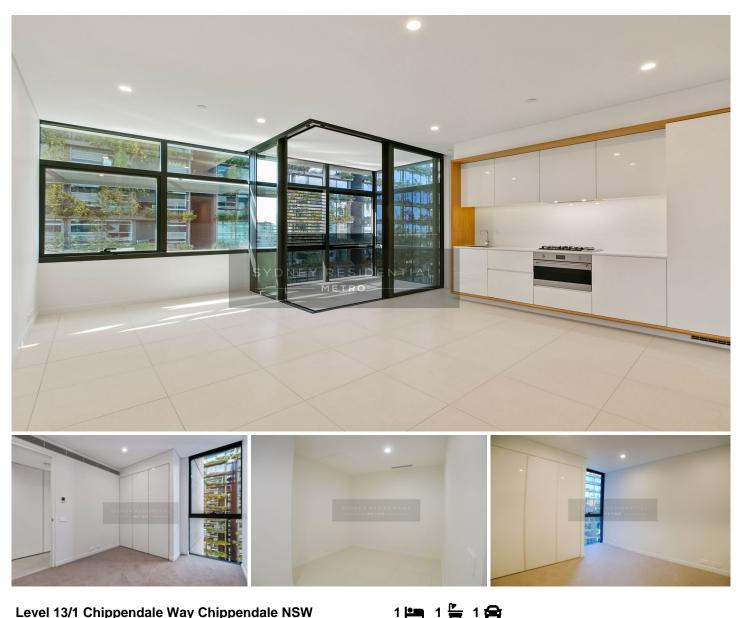

## Level 13/1 Chippendale Way Chippendale NSW

The Duo building is located in the prestigious Central Park development; Convenient location, close proximity to boutique shops, cafes, alfresco dining, market stalls and restaurants, public art spaces and the park itself. This is the perfect opportunity to enjoy a luxury lifestyle with vibrant city-living on the park.

Features:

- Contemporary open plan living with tiled flooring lead to winter garden
- Oversized study room
- Chic elegant kitchen with stainless steel gas appliances
- Fully ducted air-conditioning
- Secure car space & storage cage
- Fridge and washer/dryer included
- Resort style Indoor/Outdoor swimming pool, gymnasium