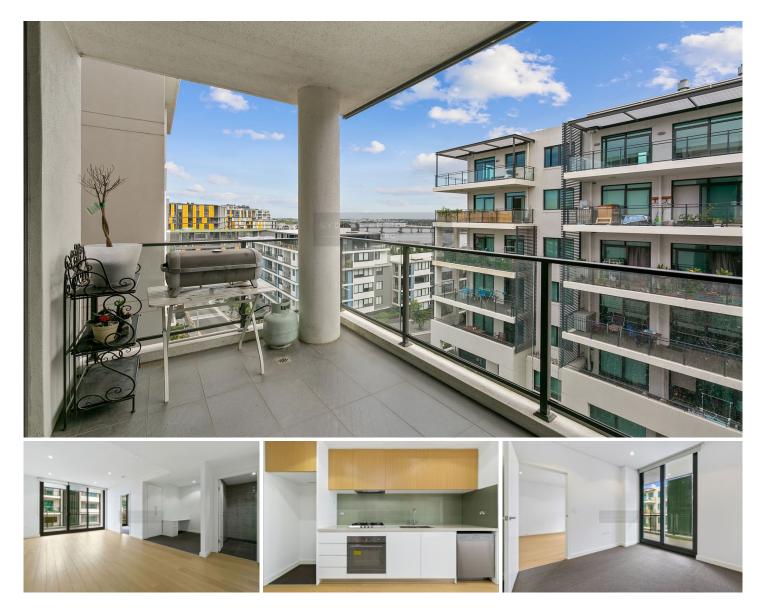

## Level 5/1509/13 Angas Street Meadowbank NSW

In excellent condition, this near new apartment is a home of surprising space, custom quality and exceptional convenience.

Waterpoint Shepherds Bay provides an increasingly rare combination of a striking location and convenient lifestyle. Transport at your doorstep - buses, ferries and trains only meters away.

## Features:

\*Generous size bedroom and study/media area.

\*Open plan kitchen with stone bench top and European appliances.

\*Generous size lounge room flowing to a large balcony with water-views.

\*Floorboards in the living area.