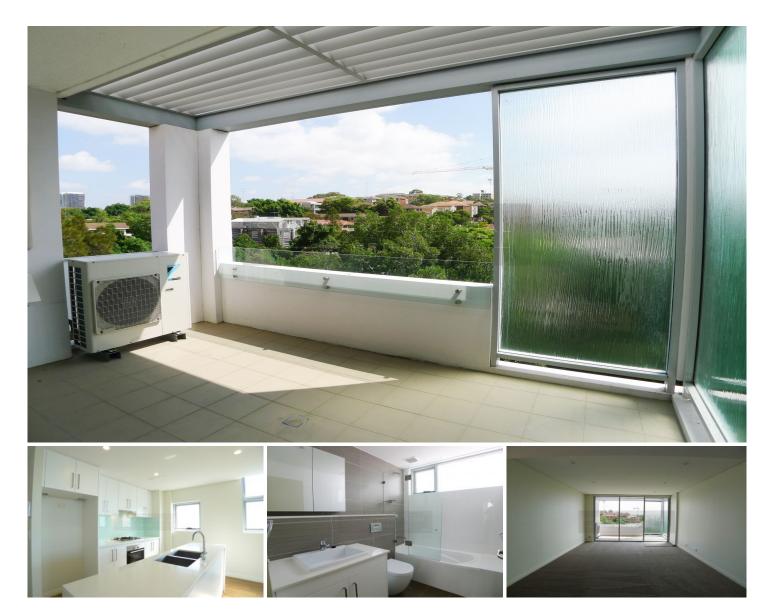

## 2A Duke Street Kensington NSW

Positioned close to Centennial Park, UNSW, Entertainment Quarter, CBD & public transport transport, this Modern 2 bedroom apartment offers an abundance of natural light & is well designed throughout.

Features include:

- \* Open plan living flow to generously sized balcony
- \* Elegant kitchen with stainless steel Miele appliances
- \* 2 designer bathrooms
- \* Built in robes
- \* Internal laundry
- \* Intercom access
- \* Dishwasher
- \* Reverse-cycle A/C