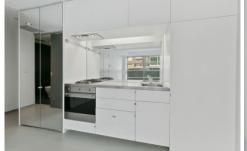

## 1 Francis Street Darlinghurst NSW

Situated in the highly sought after 'Lumina' building with concierge, gym and security intercom access this light filled one bedroom apartment is moments from Hyde Park, the CBD, and trendy Darlinghurst eateries. Open plan living areas feature floor to ceiling glass providing natural light and a scenic outlook over Darlinghurst. A modern kitchen with quality appliances including gas cooking, dishwasher and internal laundry with dryer.

- Light filled open plan living with floor to ceiling windows
- Gallery kitchen with stainless steel Smeg appliances
- Mosaic tiled bathroom, internal laundry
- Well managed building with concierge service and gym facilities
- Footsteps to Hyde Park & stroll to heart of CBD