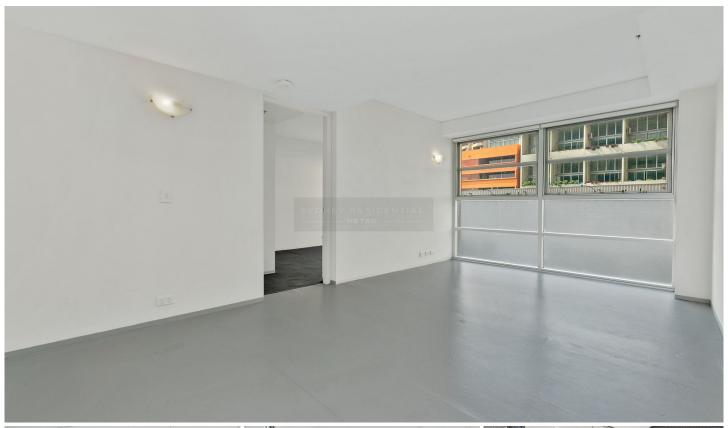

## 1 Francis Street Darlinghurst NSW

Situated in the highly sought after 'Lumina' building with concierge, gym and security intercom access this light filled one bedroom apartment is moments from Hyde Park, the CBD, and trendy Darlinghurst eateries. Open plan living areas feature floor to ceiling glass providing natural light and a scenic outlook over Darlinghurst. A modern kitchen with quality appliances including gas cooking, dishwasher and internal laundry with dryer.

- Light filled open plan living with floor to ceiling windows
- Gallery kitchen with stainless steel Smeg appliances
- Mosaic tiled bathroom, internal laundry
- Well managed building with concierge service and gym facilities
- Footsteps to Hyde Park & stroll to heart of CBD