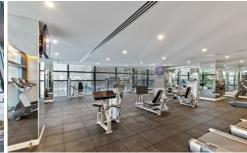

- Open plan living area lead to the winter garden
- Chic elegant kitchen with stainless steel appliances
- Fully ducted air-conditioning
- Fridge and washer/dryer included
- Smart lighting system
- Secure car space
- Resort-style Indoor/Outdoor swimming pool, gymnasium and jacuzzi
- Communal Rooftop Terrace with complete BBQ
- Electricity, gas & water bills included