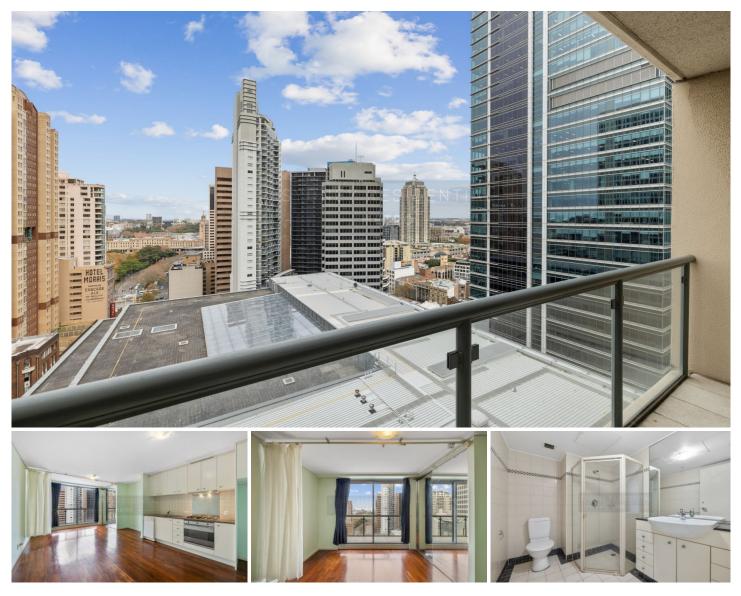

## 3312/393 Pitt Street Sydney NSW

Ideal for anyone working in the city, Horden Towers is within close proximity to the CBD, Darling Harbour, Sydney Exhibition and Convention Centre and the vibrant nightlife of George Street.

## Features:

- Galley style kitchen with gas cooking
- District views from balcony
- Built-in Robes
- Timber flooring throughout
- Internal laundry
- Ducted air-conditioning
- Modern bathroom
- Resort style facilities include Indoor heated Pool, Gym,
- Spa, Sauna, Squash Courts and Concierge