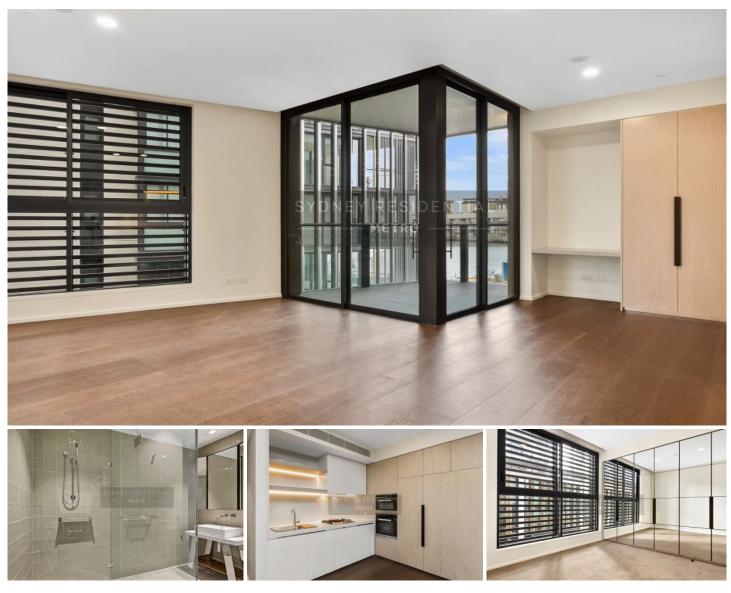

## Level 2/21 Barangaroo Avenue Sydney NSW

The property features a one generous bedroom with built-ins and a gourmet kitchen with Miele appliances. This seamless design is complemented by the water front locale and a west facing orientation.

- One generous bedroom
- Built-in Wardrobe
- Modern bathroom
- Study Nook
- Ducted air conditioning
- Appliances by Miele

**View** : https://www.srmetro.com.au/lease/nsw/sydney-cit y/sydney/residential/apartment/6351372