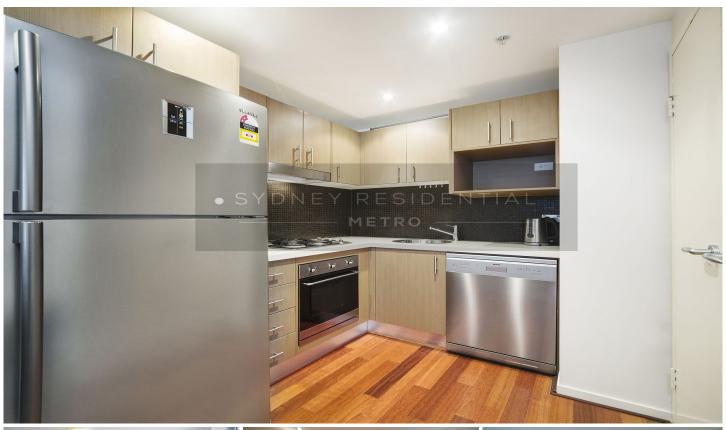

- \* Set on level 32 of Aspect', a prestigious high security residential tower in the CBD
- \*One bathrooms plus one guest powder room; concealed internal laundry; ducted r/c air conditioning
- \* Open plan living area with Smeg gas kitchen