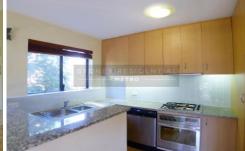

- \* Generous living and dining areas with polished floorboards flow to sunlit entertainers' balcony with open district views
- \* Gourmet kitchen with granite benchtop and stainless steel gas appliances
- \* Master bedroom with walk-through robe to ensuite and access to balcony
- \* Internal laundry
- \* Gas bayonet heating and split system air-conditioning
- \* Covered access to tandem double garage plus visitor parking
- \* Enjoy close proximity to all restaurants, cafes, cinemas,