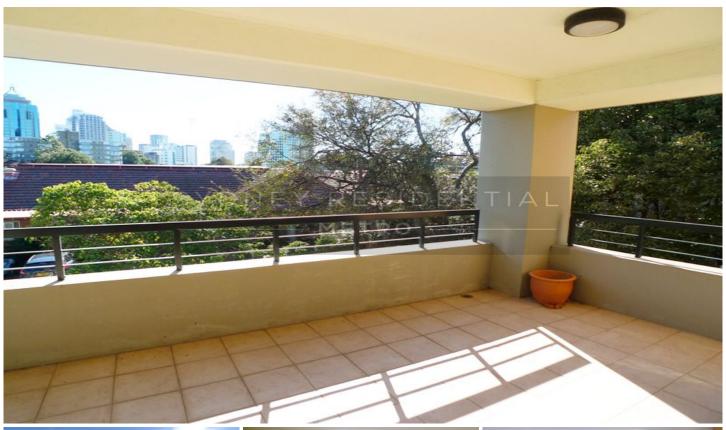

- \* Generous living and dining areas with polished floorboards flow to sunlit entertainers' balcony with open district views
- \* Gourmet kitchen with granite benchtop and stainless steel gas appliances
- \* Master bedroom with walk-through robe to ensuite and access to balcony
- \* Internal laundry
- \* Gas bayonet heating and split system air-conditioning
- \* Covered access to tandem double garage plus visitor parking
- \* Enjoy close proximity to all restaurants, cafes, cinemas,