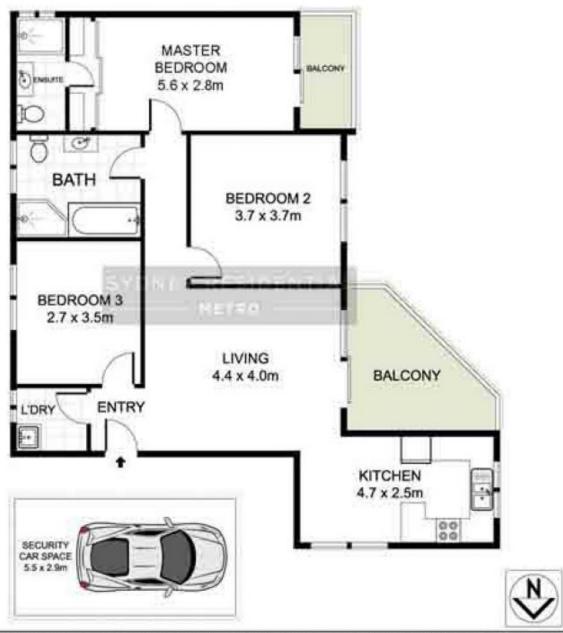

## 12/122 Todman Avenue Kensington NSW

## Property features;

- 3 bedrooms (master has ensuite, build in wardrobe and access to balcony)
- Combined lounge/dining opening onto balcony
- Bright open plan kitchen
- Near new block out roller blinds
- 1 security undercover parking & bike storage
- Unfurnished

## 12/122 TODMAN AVENUE KENSINGTON

DISCLAIMER: PLANS SHOWN ARE FOR PRESENTATION PURPOSES AND ARE NOT PART OF ANY LEGAL DOCUMENT, ALL MEASUREMENTS AND FIGURES ARE APPROXIMATE.