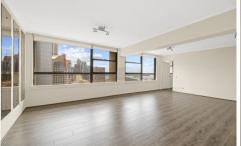

## Level 34/27 Park Street Sydney NSW

This recently renovated 2 bedroom unit is located in the heart of Sydney City! Conveniently located in the Park Regis building on the 34th floor, this apartment has beautiful water-views from lounge and bedroom, brand new timber floors, freshly painted, modernised kitchen and bathrooms, mirrored built-ins, swimming pool and entertainment area on the rooftop.

## This property features:

- \* Excellent views from lounge and front bedroom
- \* Modern Kitchen with modern appliances
- \* Modern Bathrooms
- \* Freshly painted throughout
- \* Newly laid timber flooring throughout
- \* Wardrobes in both bedrooms
- \* Large combined living and dining area
- \* Shared Laundry