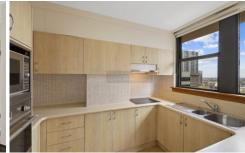

## Level 34/27 Park Street Sydney NSW

This recently renovated 2 bedroom unit is located in the heart of Sydney City! Conveniently located in the Park Regis building on the 34th floor, this apartment has beautiful water-views from lounge and bedroom, brand new timber floors, freshly painted, modernised kitchen and bathrooms, mirrored built-ins, swimming pool and entertainment area on the rooftop.

## This property features:

- \* Excellent views from lounge and front bedroom
- \* Modern Kitchen with modern appliances
- \* Modern Bathrooms
- \* Freshly painted throughout
- \* Newly laid timber flooring throughout
- \* Wardrobes in both bedrooms
- \* Large combined living and dining area
- \* Shared Laundry