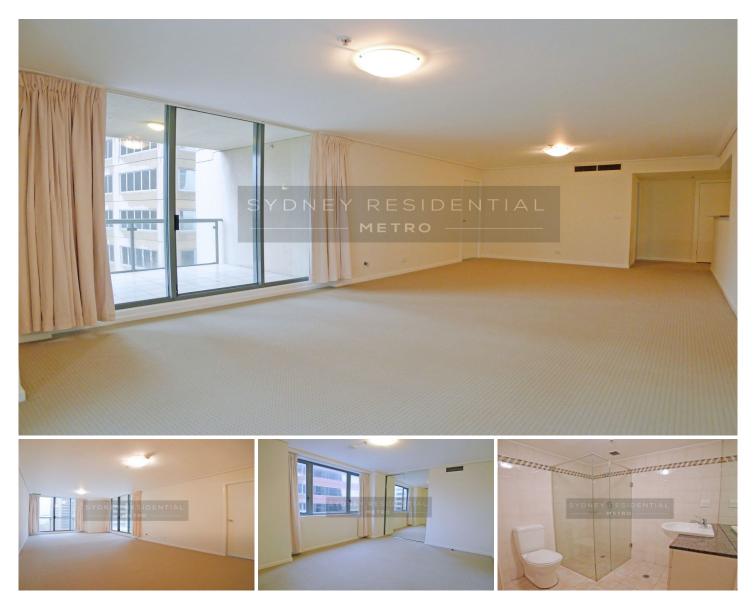

## Level 29/393 Pitt Street Sydney NSW

Located on level 29 in the "Hordern Towers" this 2 bedroom apartment is flooded with natural sunlight and overlooking the city.

- 2 generous sized bedrooms with built in wardrobes

- Combined living/dining area leads to huge entertainer's balcony

- Open kitchen with stainless steel appliances and gas cooking

- 2 Modern bathrooms
- Air-conditioning
- Valuable security car space
- Separate laundry with a clothes dryer
- 24 hour concierge services
- Audio & Visual Intercom

- Resort style facilities include Indoor 25 meter heated Pool, Gym, Spa, Sauna, Squash Courts and Concierge

**View :** https://www.srmetro.com.au/lease/nsw/sydney-cit y/sydney/residential/apartment/6336624