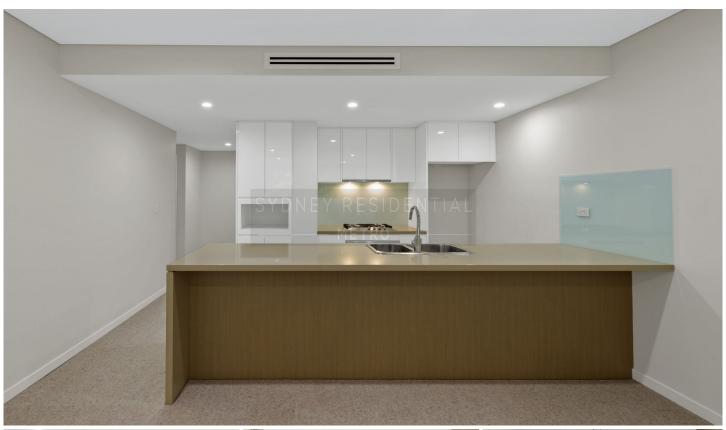

## 23/63-70 Gordon Crescent Lane Cove NSW

Move into this near new two bedroom apartment with two bathrooms one security car space and storage, located in a prime position

Filled with natural light for relaxed living and entertaining, Gardenia offers all the high quality finishes and inclusions you would expect to find a beautiful home.

- \* Miele appliances
- \* Open plan living and separate dining with natural light
- \* Extra space for storage and study nook
- \* Vast alfresco entertaining area with gas and water
- \* Ducted air-conditioning throughout
- \* Car space, storage cage and security video intercom
- \* A few minutes' walk to bus stop, easy access by bus to Chatswood, Epping and Sydney CBD