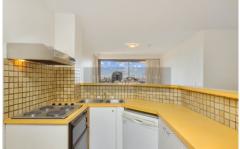

- Separate living and dining area with balcony access
- Bedroom with built-in robe and air-conditioning
- Bathroom with separate shower and bath
- Positioned on level 14 with lift access
- Video intercom; internal laundry
- Security parking; stroll to buses & close to Central station
- Moments to Hyde Park, Oxford St or a short walk to World Sq shopping