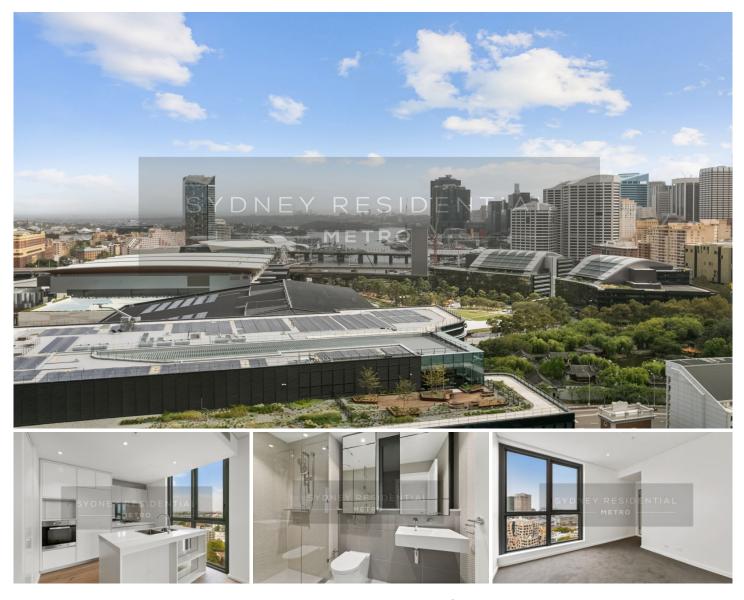

## Level 21/65 Tumbalong Boulevard Haymarket NSW

This contemporary two bed apartment is situated on level 21 of Lendlease "Darling One" building within the Darling Square complex. It is ideally positioned in the heart of the CBD, and steps away from Chinatown's vibrant restaurant, cafe and entertainment precinct. This fabulous property offers a metropolitan lifestyle in Sydney CBD.

- Beautifully presented with timber flooring in the living area and carpet in bedrooms

**View :** https://www.srmetro.com.au/lease/nsw/sydney-cit y/haymarket/residential/apartment/6326838

Peter Chen 02 9283 2832