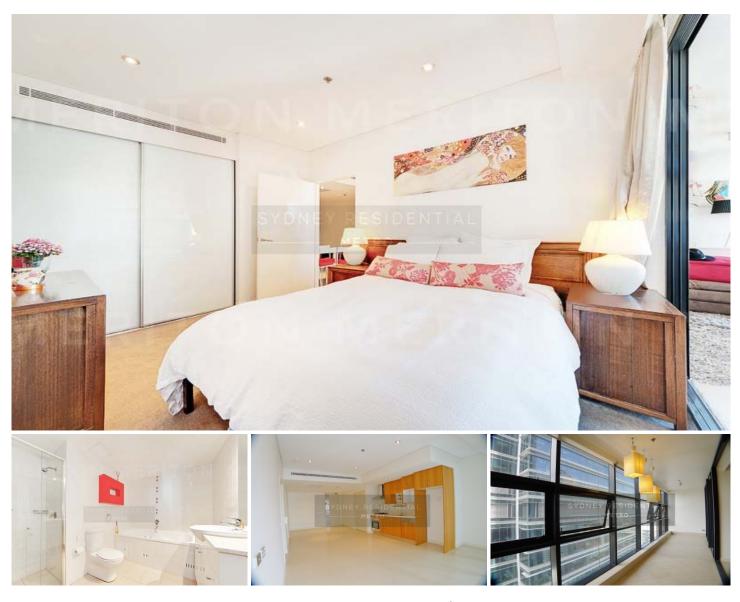

## Level 39/91 Liverpool Street Sydney NSW

Luxuriously appointed one bedroom plus wintergarden (sunroom) in "World Tower "apartment perfectly positioned in the mid-town business district, yet having the convenience of direct access to the World Square Shopping Centre.

\*Spacious open plan living area enjoys natural light, entertainer's winter garden with fantastic views.

\*Stylish gourmet kitchen with stone bench top and stainless steel appliances, gas cooking.

\*Oversize bedroom with floor to ceiling glass and direct access to winter garden.

\* A full size bathroom is also included with shower separate from the bathtub.

\*Air-conditioning

\*Resort style facilities, child care center & close proximity to Hyde Park & Darling Harbour

**View :** https://www.srmetro.com.au/lease/nsw/sydney-cit y/sydney/residential/apartment/6324410