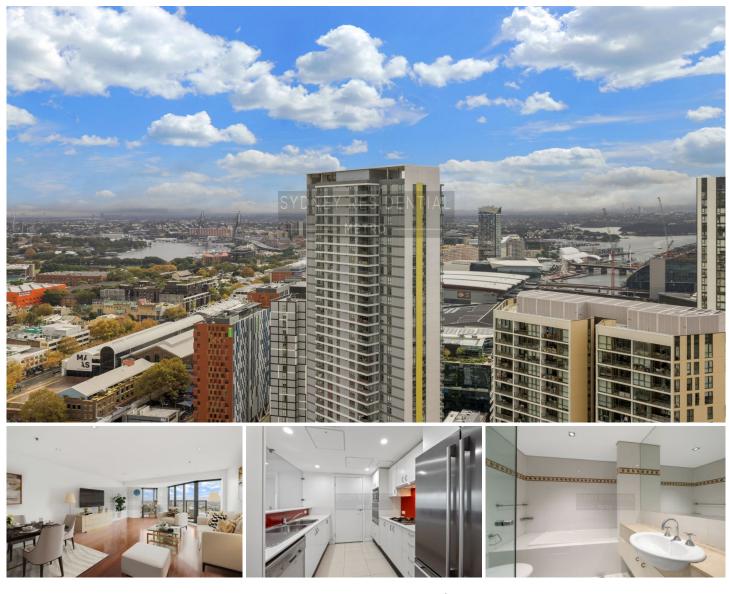

## Level 42/2 Quay Street Haymarket NSW

Situated in a highly regarded building, this immaculately presented apartment offers a lifestyle of luxury and unrivalled convenience.

Property Features;

- Uninterrupted panoramic views from Darling Harbour to Blackwattle Bay extending as far afield as the Blue Mountains

- Timber flooring throughout access to sunlit balcony

- - Two separate bedrooms with built-ins and master with ensuite

- Renovated deluxe kitchen with granite benchtop, glass splashback with stainless steel appliances